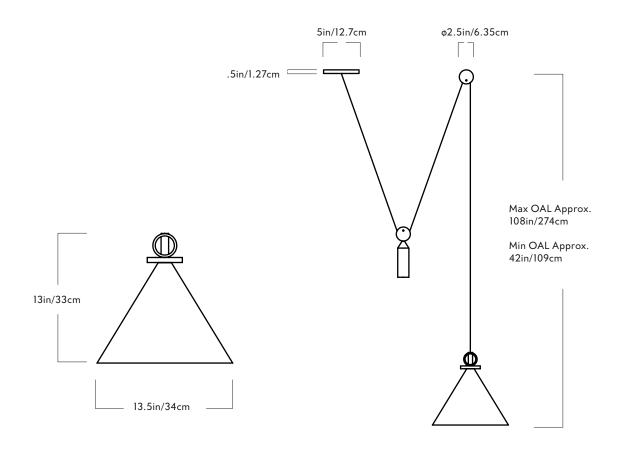

## Shape Up

Series Shape Up

Product Pendant - Cone

Dimensions

Overall dimensions variable. Shade: L 13.5in/34cm x W 13.5in/34cm x H 13in/33cm

Weight

Fixture: 10lb/4.5kg

## Pendant - Cone

Materials

Aluminum, brass, steel

Metal Shade Finishes

Blackened steel, brushed brass,

brushed copper

Cord Colors Currant, black

Suspension 12-foot fabric cord. Length can be

adjusted on site

Canopy

5-inch round in brushed brass

Hanging Hardware

2 1/2-inch vertical round in brushed

brass

120V Illumination

Sockets: G4